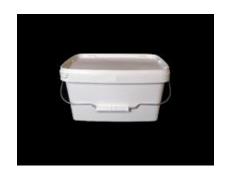

## **TECHNICAL DATA:**

Material: PP copolymer of first quality, suitable for contact

with food according to current regulations.

Colours: White standard. Consult for other colours.

Useful Volume: 5.8 litres Volume to the edge: 6.2 litres

Weight of the rectangular bucket: 235 g. approx.
Weight of the lid: 75 g. approx.
Weight of the handle: - metal: 37 g. approx.
- plastic: 3 g. approx.

350 g. approx.

Design surface photographic finish: 105 x 810 mm (height x perimeter).