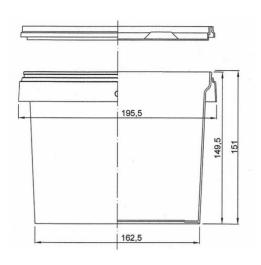

## Technical comercial data

CU-5.8 T.CU-5.8

Serie CUBETA — Versión 24-05-2023

## **TECHNICAL DATA:**

Material: PP copolymer of first quality, suitable for contact

with food according to current regulations.

Colours: White standard. Consult for other colours.

Useful Volume: 5.8 litres Volume to the edge: 6.2 litres

Weight of the rectangular bucket: 235 g. approx.
Weight of the lid: 75 g. approx.
Weight of the handle: - metal: 37 g. approx.
- plastic: 3 g. approx.

350 g. approx.

Design surface photographic finish: 105 x 810 mm (height x perimeter).



## **MEASUREMENTS:**

Total Weight:





Measurements in millimetres

## **GROUPING OF TRANSPORT:**

Rectangular buckets: 600 rectangular buckets per pallet Pallet dimensions: 1180 x 1020 x 991 (see drawing)

Lids: 200 lids per box, this serves as a

packaging of transportation

Box dimension: 287 x 410 x 810