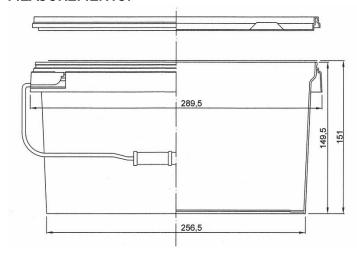

## Technical comercial data

CU-5.8 T.CU-5.8

Serie CUBETA — Versión 24-05-2023

## **TECHNICAL DATA:**

Material: PP copolymer of first quality, suitable for contact

with food according to current regulations.

Colours: White standard. Consult for other colours.

Useful Volume: 5.8 litres Volume to the edge: 6.2 litres

Weight of the rectangular bucket: 235 g. approx.
Weight of the lid: 75 g. approx.
Weight of the handle: - metal: 37 g. approx.
- plastic: 3 g. approx.

350 g. approx.

Design surface photographic finish: 105 x 810 mm (height x perimeter).



## **MEASUREMENTS:**

Total Weight:





Measurements in millimetres

## **GROUPING OF TRANSPORT:**

Rectangular buckets: 600 rectangular buckets per pallet Pallet dimensions: 1180 x 1020 x 991 (see drawing)

Lids: 200 lids per box, this serves as a

packaging of transportation

Box dimension: 287 x 410 x 810