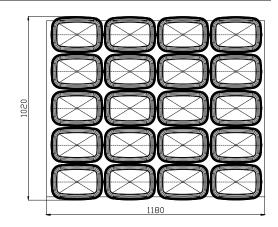

## **GROUPING OF TRANSPORT:**

Rectangular buckets: 600 rectangular buckets per pallet Pallet dimensions: 1180 x 1020 x 991 (see drawing)

Lids: 200 lids per box, this serves as a

packaging of transportation